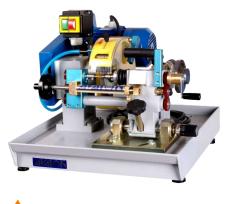

cuts precisely by means of water-cooled diamond blades. SZK, SK2 or SKU facilitate shaping of different materials (e.g. synthetic and precious stones, glass, ceramics). Processing is performed by use of template and diamond discs. Mostly used shapes are: oval, balls, polygons, however it is also possible to obtain more sophisticated geometries by use of high speed spindle.

PMB

P2

wĸ1

sk2

SZK

| MACHINE | RPM   | DIMENSIONS     | WEIGHT | POWER   | SUPPLY     |
|---------|-------|----------------|--------|---------|------------|
| PBM     | -     | 520x610x720 mm | 23 kg  | 0,07 kW | 230 V;50Hz |
| Р2      | 4700  | 470x330x390 mm | 32 kg  | 0,55 kW | 230 V;50Hz |
| wк1     | 18000 | 570x320x270 mm | 31 kg  | 0,25 kW | 230 V;50Hz |
| SKU     | 4000  | 570x510x610 mm | 73 kg  | 0,65 kW | 230 V;50Hz |
| sk2     | 4000  | 530x570x460 mm | 75 kg  | 0,55 kW | 230 V;50Hz |
| SZK     | 4000  | 530x570x460 mm | 74 kg  | 0,55 kW | 230 V;50Hz |