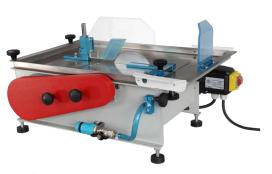

## MACHINES FOR Amber

Set of machines for amber processing is an efficient solution for stone processing factories. Creating of multiple shapes or drilling become easier by use of our equipment. The circular sawing machine P2

cuts precisely by means of water-cooled diamond blades. SZK, SK2 or SKU facilitate shaping of different materials (e.g. synthetic and precious stones, glass, ceramics). Processing is performed by use of template and diamond discs. Mostly used shapes are: oval, balls, polygons, however it is also possible to obtain more sophisticated geometries by use of high speed spindle.

PMB

P2

wĸ1

sk2

SZK

| MACHINE | RPM   | DIMENSIONS     | WEIGHT | POWER   | SUPPLY     |
|---------|-------|----------------|--------|---------|------------|
| PBM     | -     | 520x610x720 mm | 23 kg  | 0,07 kW | 230 V;50Hz |
| Р2      | 4700  | 470x330x390 mm | 32 kg  | 0,55 kW | 230 V;50Hz |
| wк1     | 18000 | 570x320x270 mm | 31 kg  | 0,25 kW | 230 V;50Hz |
| SKU     | 4000  | 570x510x610 mm | 73 kg  | 0,65 kW | 230 V;50Hz |
| sk2     | 4000  | 530x570x460 mm | 75 kg  | 0,55 kW | 230 V;50Hz |
| SZK     | 4000  | 530x570x460 mm | 74 kg  | 0,55 kW | 230 V;50Hz |