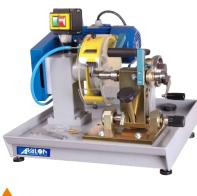

cuts precisely by means of water-cooled diamond blades. SZK, SK2 or SKU facilitate shaping of different materials (e.g. synthetic and precious stones, glass, ceramics). Processing is performed by use of template and diamond discs. Mostly used shapes are: oval, balls, polygons, however it is also possible to obtain more sophisticated geometries by use of high speed spindle.

PMB

P2

wĸ1

sk2

SZK

| MACHINE | RPM   | DIMENSIONS     | WEIGHT | POWER   | SUPPLY     |
|---------|-------|----------------|--------|---------|------------|
| PBM     | -     | 520x610x720 mm | 23 kg  | 0,07 kW | 230 V;50Hz |
| Р2      | 4700  | 470x330x390 mm | 32 kg  | 0,55 kW | 230 V;50Hz |
| wк1     | 18000 | 570x320x270 mm | 31 kg  | 0,25 kW | 230 V;50Hz |
| SKU     | 4000  | 570x510x610 mm | 73 kg  | 0,65 kW | 230 V;50Hz |
| sk2     | 4000  | 530x570x460 mm | 75 kg  | 0,55 kW | 230 V;50Hz |
| SZK     | 4000  | 530x570x460 mm | 74 kg  | 0,55 kW | 230 V;50Hz |