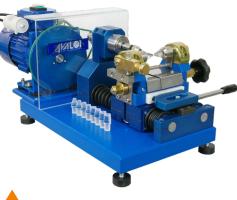

cuts precisely by means of water-cooled diamond blades. SZK, SK2 or SKU facilitate shaping of different materials (e.g. synthetic and precious stones, glass, ceramics). Processing is performed by use of template and diamond discs. Mostly used shapes are: oval, balls, polygons, however it is also possible to obtain more sophisticated geometries by use of high speed spindle.

PMB

P2

wĸ1

sk2

SZK

| MACHINE | RPM   | DIMENSIONS     | WEIGHT | POWER   | SUPPLY     |
|---------|-------|----------------|--------|---------|------------|
| PBM     | -     | 520x610x720 mm | 23 kg  | 0,07 kW | 230 V;50Hz |
| Р2      | 4700  | 470x330x390 mm | 32 kg  | 0,55 kW | 230 V;50Hz |
| wк1     | 18000 | 570x320x270 mm | 31 kg  | 0,25 kW | 230 V;50Hz |
| SKU     | 4000  | 570x510x610 mm | 73 kg  | 0,65 kW | 230 V;50Hz |
| sk2     | 4000  | 530x570x460 mm | 75 kg  | 0,55 kW | 230 V;50Hz |
| SZK     | 4000  | 530x570x460 mm | 74 kg  | 0,55 kW | 230 V;50Hz |