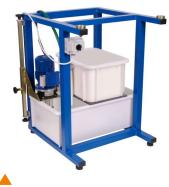

## MACHINES FOR Amber

Set of machines for amber processing is an efficient solution for stone processing factories. Creating of multiple shapes or drilling become easier by use of our equipment. The circular sawing machine P2

PMB

P2

wĸ1

sk2

SZK

| MACHINE | RPM   | DIMENSIONS     | WEIGHT | POWER   | SUPPLY     |
|---------|-------|----------------|--------|---------|------------|
| PBM     | -     | 520x610x720 mm | 23 kg  | 0,07 kW | 230 V;50Hz |
| Р2      | 4700  | 470x330x390 mm | 32 kg  | 0,55 kW | 230 V;50Hz |
| wк1     | 18000 | 570x320x270 mm | 31 kg  | 0,25 kW | 230 V;50Hz |
| SKU     | 4000  | 570x510x610 mm | 73 kg  | 0,65 kW | 230 V;50Hz |
| sk2     | 4000  | 530x570x460 mm | 75 kg  | 0,55 kW | 230 V;50Hz |
| SZK     | 4000  | 530x570x460 mm | 74 kg  | 0,55 kW | 230 V;50Hz |