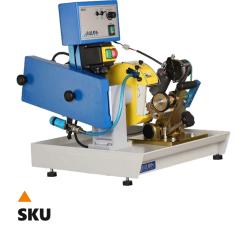

cuts precisely by means of water-cooled diamond blades. SZK, SK2 or SKU facilitate shaping of different materials (e.g. synthetic and precious stones, glass, ceramics). Processing is performed by use of template and diamond discs. Mostly used shapes are: oval, balls, polygons, however it is also possible to obtain more sophisticated geometries by use of high speed spindle.

PMB

P2

wĸ1

sk2

SZK

| MACHINE | RPM   | DIMENSIONS     | WEIGHT | POWER   | SUPPLY     |
|---------|-------|----------------|--------|---------|------------|
| PBM     | -     | 520x610x720 mm | 23 kg  | 0,07 kW | 230 V;50Hz |
| Р2      | 4700  | 470x330x390 mm | 32 kg  | 0,55 kW | 230 V;50Hz |
| wк1     | 18000 | 570x320x270 mm | 31 kg  | 0,25 kW | 230 V;50Hz |
| SKU     | 4000  | 570x510x610 mm | 73 kg  | 0,65 kW | 230 V;50Hz |
| sk2     | 4000  | 530x570x460 mm | 75 kg  | 0,55 kW | 230 V;50Hz |
| SZK     | 4000  | 530x570x460 mm | 74 kg  | 0,55 kW | 230 V;50Hz |